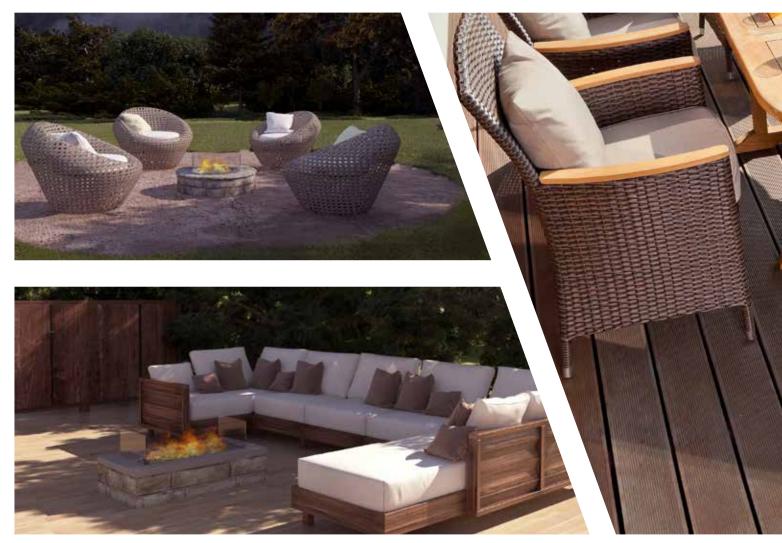

### Bringing perfect ambience outside

The Pit Fire range is the perfect way to bring that extra touch of class and ambience to the outside. Able to be installed in Alfresco areas as well as integrated into architecturally landscaped surrounds, the Pit Fire comes in three different shapes and have the option of five different types of media. Whatever shape, size or finish, these fires are sure to impress all year round.