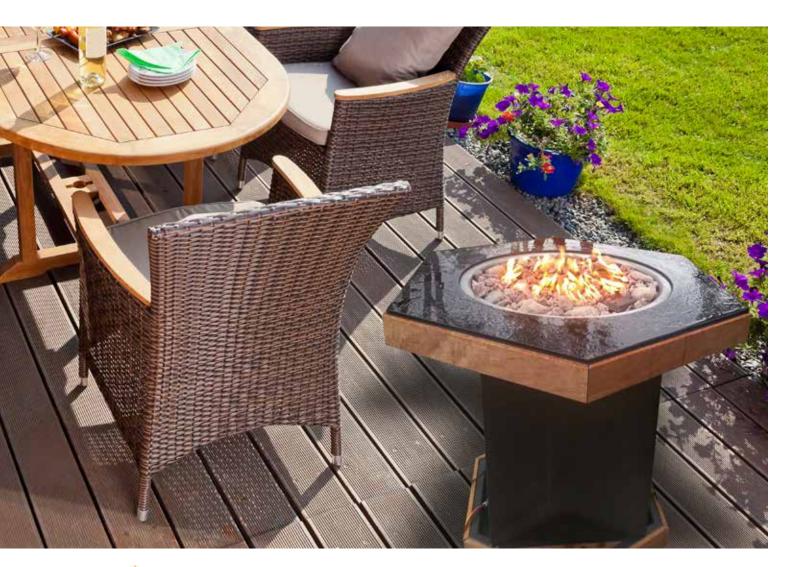

### Bringing perfect ambience outside

The Pit Fire range is the perfect way to bring that extra touch of class and ambience to the outside. Able to be installed in Alfresco areas as well as integrated into architecturally landscaped surrounds, the Pit Fire comes in three different shapes and have the option of five different types of media. Whatever shape, size or finish, these fires are sure to impress all year round.

500 Round

700 Round

450 Square

600 Square

400 x 600

400 x 800

- Decorative
- Contemporary
- Remote option
- Manual ignition
- ♦ No flue required
- New application
- Natural gas or LPG

- Pebbles, glass, driftwood (NG only) and scoria media options
- 🦸 Conceived, designed, researched, developed and built in Australia