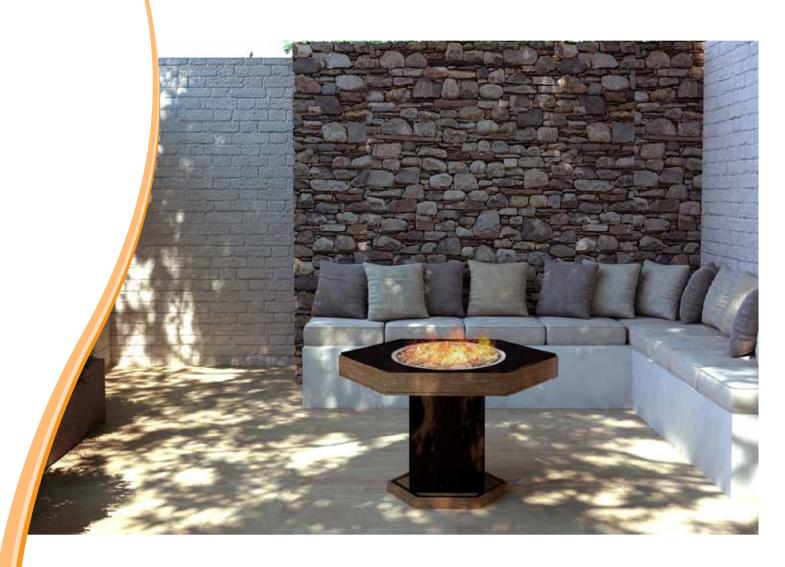

### Bringing perfect ambience outside

The Pit Fire range is the perfect way to bring that extra touch of class and ambience to the outside. Able to be installed in Alfresco areas as well as integrated into architecturally landscaped surrounds, the Pit Fire comes in three different shapes and have the option of five different types of media. Whatever shape, size or finish, these fires are sure to impress all year round.