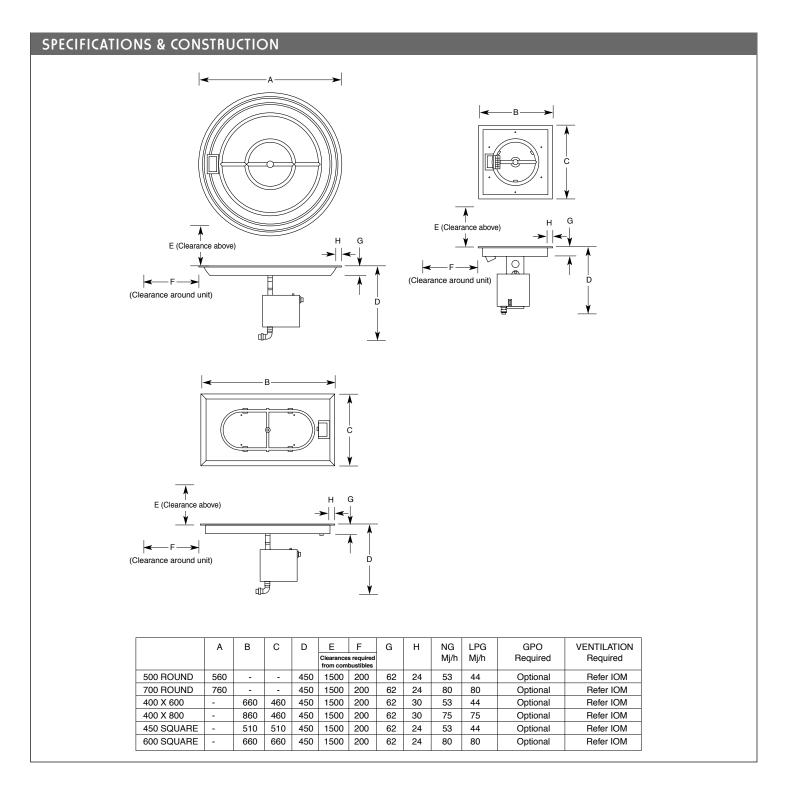

500 Round

700 Round

450 Square

600 Square

400 x 600

400 x 800

- Decorative
- Contemporary
- Remote option
- Manual ignition
- ♦ No flue required
- New application
- Natural gas or LPG

- Pebbles, glass, driftwood (NG only) and scoria media options
- 🦸 Conceived, designed, researched, developed and built in Australia