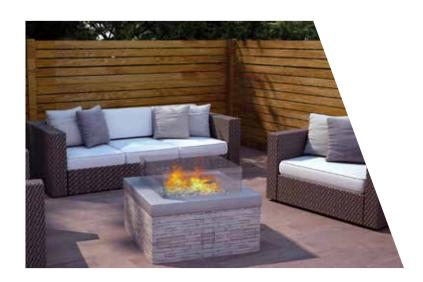

### Bringing perfect ambience outside

The Pit Fire range is the perfect way to bring that extra touch of class and ambience to the outside. Able to be installed in Alfresco areas as well as integrated into architecturally landscaped surrounds, the Pit Fire comes in three different shapes and have the option of five different types of media. Whatever shape, size or finish, these fires are sure to impress all year round.