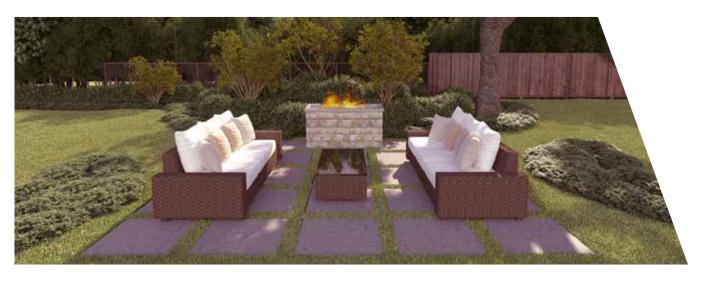

### Bringing perfect ambience outside

The Pit Fire range is the perfect way to bring that extra touch of class and ambience to the outside. Able to be installed in Alfresco areas as well as integrated into architecturally landscaped surrounds, the Pit Fire comes in three different shapes and have the option of five different types of media. Whatever shape, size or finish, these fires are sure to impress all year round.