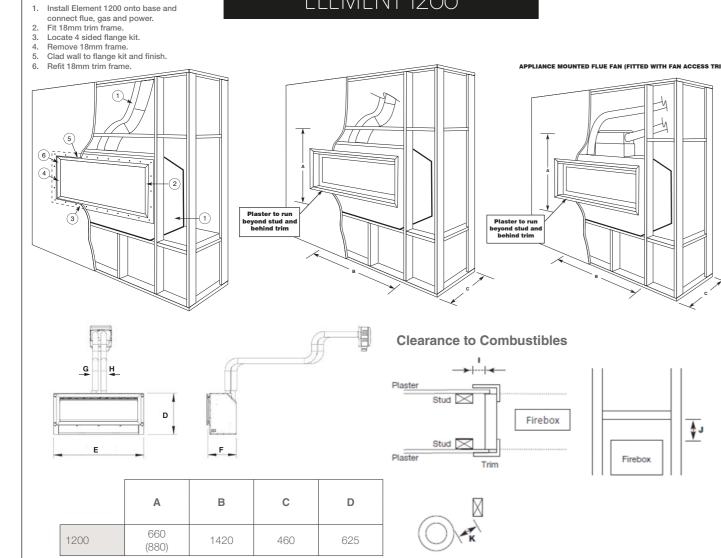

# ELEMENT 1200

(880) for unit mounted fan. All measurements in millimetres (mm)

|  | Е    | F   | G  | Н  | I  | J  | K  | TRIM | L    | Μ   |
|--|------|-----|----|----|----|----|----|------|------|-----|
|  | 1405 | 455 | 83 | 83 | 25 | 25 | 25 | 50mm | 1270 | 469 |
|  |      |     |    |    |    |    |    | 18mm | 1208 | 405 |
|  |      |     |    |    |    |    |    | BB   | 1434 | 850 |

| Mj/h |     |      | kW  |     |      | Star Rating |     |      | GPO      | Ventilation     |
|------|-----|------|-----|-----|------|-------------|-----|------|----------|-----------------|
| NG   | LPG | ULPG | NG  | LPG | ULPG | NG          | LPG | ULPG | Required | ventilation     |
| 37   | 33  | 33   | 9.2 | 7.7 | 7.7  | 4.9         | 5.2 | 5.2  | 10 amp   | Not<br>Required |