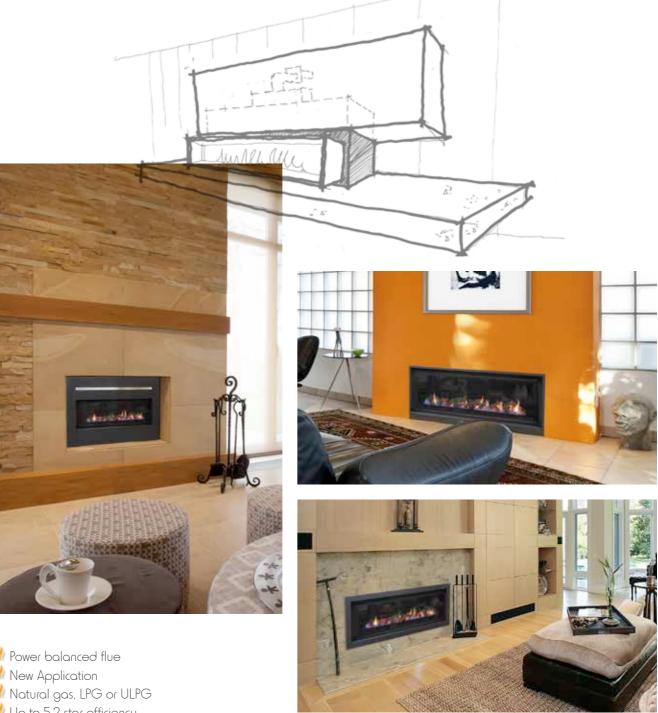

# A BREATHTAKING ADDITION TO ANY SPACE

The Element 1200 is simply breathtaking with its clean lines, beautiful flame pattern and multiple media options. With an impressive star rating and the latest in power balanced flue technology it makes it the perfect package for the discerning buyer. The Power Flue allows total flexibility during installation in two storey homes, apartments and commercial projects. A full remote is standard giving the owner complete control of the fire. The Element also has wifi capability with an app enabling operation of your fire from your smart device so the room is nice and cosy for when you get home!

- Power balanced flue New Application 🕴 Natural gas, LPG or ULPG 化 Up to 5.2 star efficiency *l* Full remote control function
  - ℓ Double glazed space heater,
  - 1200 heats up to 110m2
  - 🕴 Driftwood, Pebbles or Log and Coal media options
  - WiFi compatible
  - Vonceived, designed, researched, developed and built in Australia